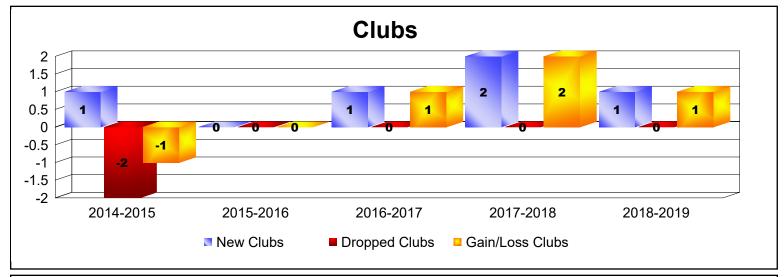

District 102 W As of June 2019 Cumulative

| Year      | New<br>Clubs | Dropped<br>Clubs | Gain/<br>Loss<br>Clubs | New<br>Members | Charter<br>Members | Reinstate<br>Members | Transfer<br>Members | Total<br>Member<br>Added | Total<br>Members<br>Dropped | Gain/<br>Loss<br>Members |
|-----------|--------------|------------------|------------------------|----------------|--------------------|----------------------|---------------------|--------------------------|-----------------------------|--------------------------|
| 2014-2015 | 1            | -2               | -1                     | 190            | 32                 | 24                   | 9                   | 255                      | -258                        | -3                       |
| 2015-2016 | 0            | 0                | 0                      | 186            | 11                 | 14                   | 12                  | 223                      | -181                        | 42                       |
| 2016-2017 | 1            | 0                | 1                      | 206            | 23                 | 6                    | 12                  | 247                      | -218                        | 29                       |
| 2017-2018 | 2            | 0                | 2                      | 188            | 60                 | 12                   | 5                   | 265                      | -219                        | 46                       |
| 2018-2019 | 1            | 0                | 1                      | 202            | 32                 | 3                    | 13                  | 250                      | -210                        | 40                       |
| Average   | 1            | 0                | 1                      | 194            | 32                 | 12                   | 10                  | 248                      | -217                        | 31                       |