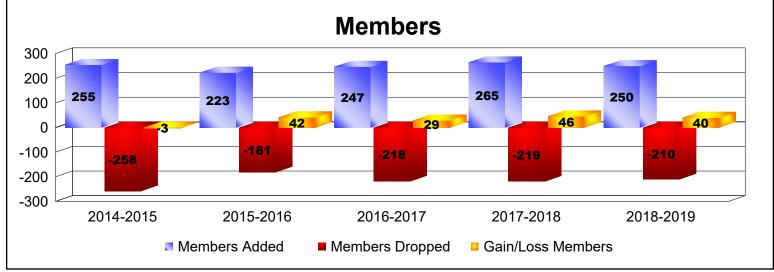

District 102 W As of June 2019 Cumulative

| Year      | New<br>Clubs | Dropped<br>Clubs | Gain/<br>Loss<br>Clubs | New<br>Members | Charter<br>Members | Reinstate<br>Members | Transfer<br>Members | Total<br>Member<br>Added | Total<br>Members<br>Dropped | Gain/<br>Loss<br>Members |
|-----------|--------------|------------------|------------------------|----------------|--------------------|----------------------|---------------------|--------------------------|-----------------------------|--------------------------|
| 2014-2015 | 1            | -2               | -1                     | 190            | 32                 | 24                   | 9                   | 255                      | -258                        | -3                       |
| 2015-2016 | 0            | 0                | 0                      | 186            | 11                 | 14                   | 12                  | 223                      | -181                        | 42                       |
| 2016-2017 | 1            | 0                | 1                      | 206            | 23                 | 6                    | 12                  | 247                      | -218                        | 29                       |
| 2017-2018 | 2            | 0                | 2                      | 188            | 60                 | 12                   | 5                   | 265                      | -219                        | 46                       |
| 2018-2019 | 1            | 0                | 1                      | 202            | 32                 | 3                    | 13                  | 250                      | -210                        | 40                       |
| Average   | 1            | 0                | 1                      | 194            | 32                 | 12                   | 10                  | 248                      | -217                        | 31                       |